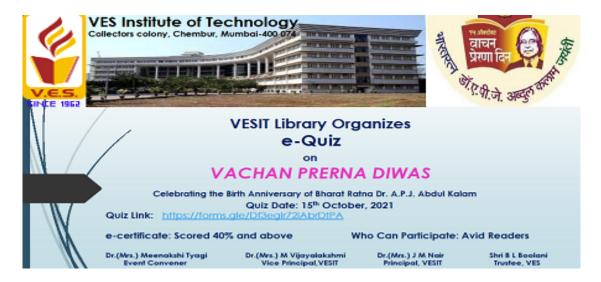

### **Institute of Technology**

(Affiliated to University of Mumbai, Approved by AICTE & Recognized by Govt. of Maharashtra)

#### 4) Teachers Day Celebration 2021-22

Event – Teachers Day Celebration

Date – 7<sup>th</sup> September 2021

Time -3:00 pm onwards

Mode - Online

Conducted by – Staff Welfare Committee

SWC Team Members - Secretary (Dr Asawari Dudwadkar), Treasurer (Dr. Gresha Bhatia), Mr. Vivek Umrikar , Mrs. Asha Bharambe , Dr. Shivkumar Goel , Mr. Gopal

Event MoC - Mrs. Kajal Jewani

Logistics Team - Ms. Sukanya Roychowdhury

Meditation Session Resource Person - Mrs. Pallavi Pawar