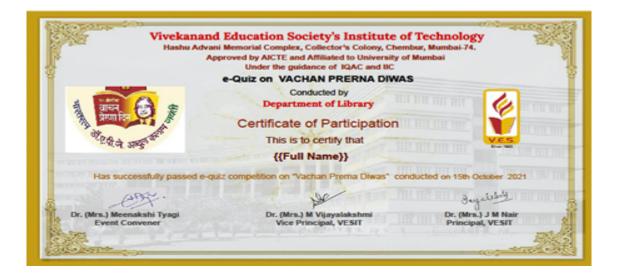

### **Institute of Technology**

(Affiliated to University of Mumbai, Approved by AICTE & Recognized by Govt. of Maharashtra)

#### 4) Teachers Day Celebration 2021-22

Event – Teachers Day Celebration

Date – 7<sup>th</sup> September 2021

Time -3:00 pm onwards

Mode - Online

Conducted by – Staff Welfare Committee

SWC Team Members - Secretary (Dr Asawari Dudwadkar), Treasurer (Dr. Gresha Bhatia), Mr. Vivek Umrikar , Mrs. Asha Bharambe , Dr. Shivkumar Goel , Mr. Gopal

Event MoC - Mrs. Kajal Jewani

Logistics Team - Ms. Sukanya Roychowdhury

Meditation Session Resource Person - Mrs. Pallavi Pawar