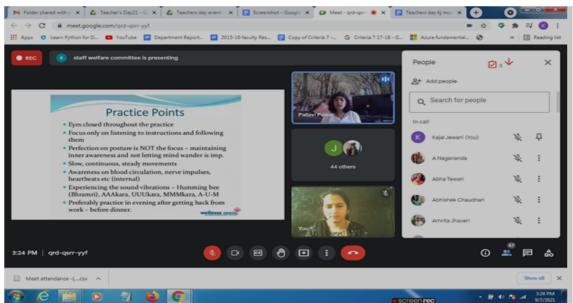

com/qrd-qsrr-yyf">https://meet.google.com/qrd-qsrr-yyf</a>

We look forward to seeing you there.

Feedback of the event



## **Institute of Technology**

(Affiliated to University of Mumbai, Approved by AICTE & Recognized by Govt. of Maharashtra)

#### Department 44 responses





▲ 1/2 ▼

#### Did you like the session conducted?



#### How did you feel ... 44 responses





## **Institute of Technology**

(Affiliated to University of Mumbai, Approved by AICTE & Recognized by Govt. of Maharashtra)

The overall organization of the Event was satisfactory. (Meditation session and Staff Felicitation ) 44 responses



#### Screenshots



Teachers Day celebration



### **Institute of Technology**

(Affiliated to University of Mumbai, Approved by AICTE & Recognized by Govt. of Maharashtra)





Meditation Session



## **Institute of Technology**

(Affiliated to University of Mumbai, Approved by AICTE & Recognized by Govt. of Maharashtra)





### **Institute of Technology**

(Affiliated to University of Mumbai, Approved by AICTE & Recognized by Govt. of Maharashtra)

#### 5) National Librarian's Day Celebration(12th August)

START DATE: Thursday, 12 August 2021

START TIME: 12.30 AM

VENUE: Library

NATIONAL LIBRARIANS' DAY CELEBRATION – 2021

VESIT Central Library, celebrated National Librarians' Day on 12 August, 2021 to commemorate the 129th birth anniversary of Padmashri Dr S. R. Ranganathan (1892-1972), who is considered the father of library science in India. Dr. Ranganathan dedicated his entire life to the library profession in India leaving a rich legacy.

Dr. Meenaksh