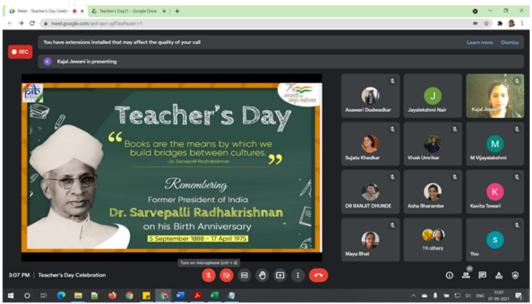

of service.

Details of the function

**Event: Teachers Day Celebration** 

Date: 7th September 2021

Time: 3 pm onwards

Venue: <a href="https://meet.google.com/qrd-qsrr-yyf">https://meet.google.com/qrd-qsrr-yyf</a>

We look forward to seeing you there.

Feedback of the event



## **Institute of Technology**

(Affiliated to University of Mumbai, Approved by AICTE & Recognized by Govt. of Maharashtra)

#### Department 44 responses





▲ 1/2 ▼

#### Did you like the session conducted?



#### How did you feel ... 44 responses





## **Institute of Technology**

(Affiliated to University of Mumbai, Approved by AICTE & Recognized by Govt. of Maharashtra)

The overall organization of the Event was satisfactory. (Meditation session and Staff Felicitation ) 44 responses



#### Screenshots



Teachers Day celebration



### **Institute of Technology**

(Affiliated to University of Mumbai, Approved by AICTE & Recognized by Govt. of Maharashtra)





Meditation Session



## **Institute of Technology**

(Affiliated to University of Mumbai, Approved by AICTE & Recognized by Govt. of Maharashtra)





### **Institute of Technology**

(Affiliated to University of Mumbai, Approved by AICTE & Recognized by Govt. of Maharashtra)

#### 5) National Librarian's Day Celebration(12th August)

START DATE: Thursday, 12 August 2021

START TIME: 12.30 AM

VENUE: Library

NATIONAL LIBRARIANS' DAY CELEBRATION – 2021

VESIT Central Library, celebrated National Librarians' Day on 12 August, 2021 to commemorate the 129th birth anniversary of Padmashri Dr S. R. Ranganathan (1892-1972), who is consi