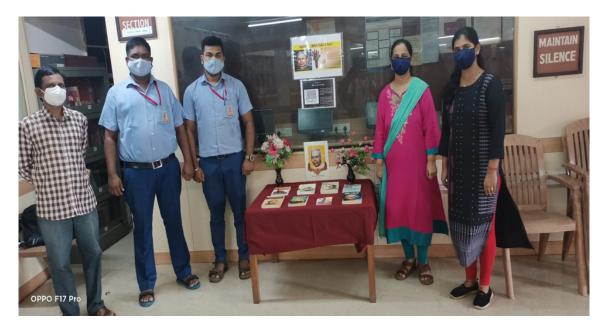

ions to Library Science.

She also addressed Ranganathan's five laws and emphasized on the Fifth law of library science "Library is a growing organism" which means that a library should be a dynamic institution that is never static in its outlook. Books, methods, and the physical library should be updated over time, talked about computerization and modernization of the libraries.

It was an interesting and informative session. All the library supportive staff enjoyed the session and also planned to take education in library science.



## **Institute of Technology**

(Affiliated to University of Mumbai, Approved by AICTE & Recognized by Govt. of Maharashtra)





## **Institute of Technology**

(Affiliated to University of Mumbai, Approved by AICTE & Recognized by Govt. of Maharashtra)





Figure 5: National Librarian's Day Celebration



### **Institute of Technology**

(Affiliated to University of Mumbai, Approved by AICTE & Recognized by Govt. of Maharashtra)

#### 6) INDEPENDENCE DAY (15th August)

### Swatantrata ka Amrut Mahotsav

-America Korpande

ndia celebrated its 75th Independence Day on August 15, 2021. Honorable Prime Minister Narendra Modi addressed the nation from Red Fort. The Prime Minister recalled the people who contributed to the freedom struggle and urged the youths and scholars of today to take responsibility and preserve the history of our freedom fighters.

Vijnana Bharati Konkan Prant (VIBHA) with Vivekanand Education Society and its affiliated institutions (VES) conducted the inaugural function to celebrate 'Swatantrata ka Amrut Mahotsav' on Augu