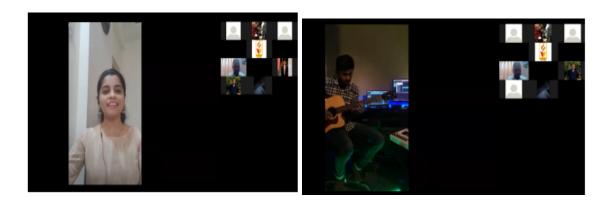

#### Summary:

- This republic day event was an online event with the aim of sparking patriotism among students and faculties of VESIT.
- The event was hosted by Swaraj Patil & Anvita Koyanade.
- We commenced the event with the reading of the preamble of our constitution as suggested by DTE Maharashtra, followed by the national anthem being played and a few encouraging words from our honorable Vice Principal Madam.
- Videos of students singing and performing patriotic songs were screenshared in the meeting.
  - 1. Manashi Shah sang Humko Man Ki Shakti Dena.
  - 2. Arunim Chakraborty performed on Aye mere pyaare watan with his guitar.
  - 3. Kaushik Sahasranaman sang Aisa Des Hai Mera.
  - 4. Anand Tekwani performed on Teri Mittti with his Piano.
  - 5. Sanika Indulkar sang Ae Watan.
  - 6. Aditya Rana performed on Vande Mataram with his guitar.
  - 7. Austin Matthew sang yeh jo des hai tera by AR Rahman
- The event was concluded with a vote of thanks by the General Secretary Khushi Makhijani.

#### Photos:

Fig 1: Republic Day celebration