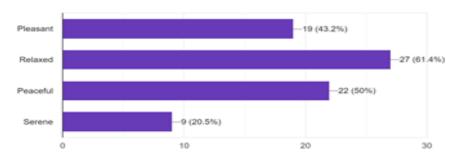

nt for the celebration over mail.

Dear all,

Greetings from the Staff Welfare Committee.

We are celebrating Teachers Day on Tuesday 7th September 2021.

Kindly join us for the meditation session followed by a felicitation function for teachers completing 20 years of service.

Details of the function

**Event: Teachers Day Celebration** 

Date: 7th September 2021

Time: 3 pm onwards

Venue: <a href="https://meet.google.com/qrd-qsrr-yyf">https://meet.google.com/qrd-qsrr-yyf</a>

We look forward to seeing you there.

Feedback of the event



## **Institute of Technology**

(Affiliated to University of Mumbai, Approved by AICTE & Recognized by Govt. of Maharashtra)

#### Department 44 responses





▲ 1/2 ▼

#### Did you like the session conducted?



#### How did you feel ... 44 responses





## **Institute of Technology**

(Affiliated to University of Mumbai, Approved by AICTE & Recognized by Govt. of Maharashtra)

The overall organization of the Event was satisfactory. (Meditation session and Staff Felicitation ) 44 responses



#### Screenshots



Teachers Day celebration



### **Institute of Technology**

(Affiliated to University of Mumbai, Approved by AICTE & Recognized by Govt. of Maharashtra)





Meditation Session



## **Institute of Technology**

(Affiliated to University of Mumbai, Approved by AICTE & Recognized by Govt. of Maharashtra)





### **Institute of Technology**

(Affiliated to University of Mumbai, Approved by AICTE & Recognized by Govt. of Maharashtra)

#### 5) National Librarian's Day Celebration(12th August)

START DATE: Thursday, 12 August 2021