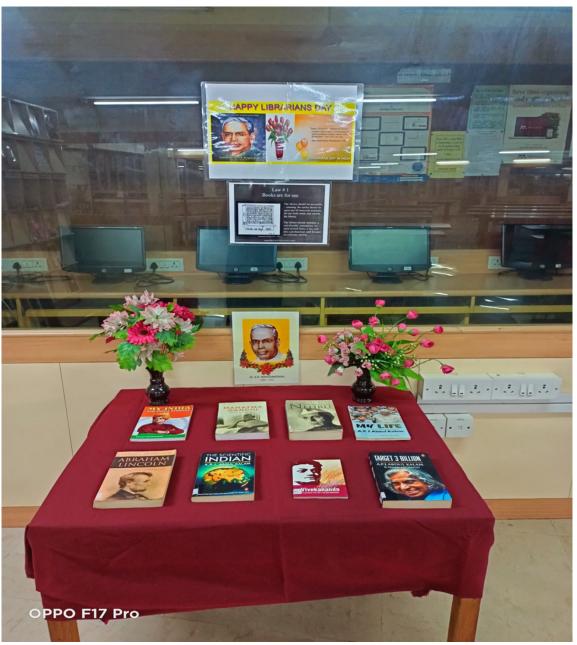

ministrative, political and social levels. The Government of India awarded Padma Shri to Dr. S.R. Ranganathan for valuable contributions to Library Science.

She also addressed Ranganathan's five laws and emphasized on the Fifth law of library science "Library is a growing organism" which means that a library should be a dynamic institution that is never static in its outlook. Books, methods, and the physical library should be updated over time, talked about computerization and modernization of the libraries.

It was an interesting and informative session. All the library supportive staff enjoyed the session and also planned to take education in library science.



## **Institute of Technology**

(Affiliated to University of Mumbai, Approved by AICTE & Recognized by Govt. of Maharashtra)





## **Institute of Technology**

(Affiliated to University of Mumbai, Approved by AICTE & Recognized by Govt. of Maharashtra)





Figure 5: National Librarian's Day Celebration



### **Institute of Technology**

(Affiliated to University of Mumbai, Approved by AICTE & Recognized by Govt. of Maharashtra)

#### 6) INDEPENDENCE DAY (15th August)

### Swatantrata ka Amrut Mahotsav

-America Korpande

ndia celebrated its 75th Independence Day on August 15, 2021. Honorable Prime Minister Narendra Modi addressed the nation from Red Fort. The Prime Minister recalled the people who contributed to the freedom struggle and urged the youths and scholars of today to take responsibility and preserve the history of our freedom fighters.

Vijnana Bharati Konkan Prant (VIBHA) with Vivekanand Education