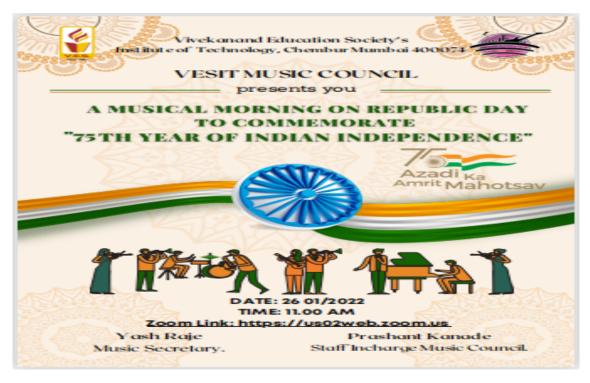

### 1) Republic Day (26th January)

Date: 26/01/2022

Platform: Zoom meet

#### Summary:

- This republic day event was an online event with the aim of sparking patriotism among students and faculties of VESIT.
- The event was hosted by Swaraj Patil & Anvita Koyanade.
- We commenced the event with the reading of the preamble of our constitution as suggested by DTE Maharashtra, followed by the national anthem being played and a few encouraging words from our honorable Vice Principal Madam.
- Videos of students singing and performing patriotic songs were screenshared in the meeting.
  - 1. Manashi Shah sang Humko Man Ki Shakti Dena.
  - 2. Arunim Chakraborty performed on Aye mere pyaare watan with his guitar.
  - 3. Kaushik Sahasranaman sang Aisa Des Hai Mera.
  - 4. Anand Tekwani performed on Teri Mittti with his Piano.
  - 5. Sanika Indulkar sang Ae Watan.
  - 6. Aditya Rana performed on Vande Mataram with his guitar.
  - 7. Austin Matthew sang yeh jo des hai tera by AR Rahman
- The event was concluded with a vote of thanks by the General Secretary Khushi Makhijani.