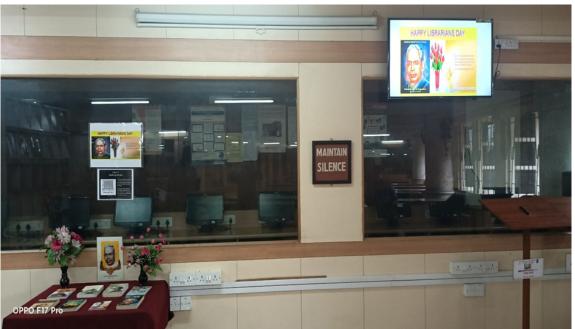

utions to Library Science.

She also addressed Ranganathan's five laws and emphasized on the Fifth law of library science "Library is a growing organism" which means that a library should be a dynamic institution that is never static in its outlook. Books, methods, and the physical library should be updated over time, talked about computerization and modernization of the libraries.

It was an interesting and informative session. All the library supportive staff enjoyed the session and also planned to take education in library science.



## **Institute of Technology**

(Affiliated to University of Mumbai, Approved by AICTE & Recognized by Govt. of Maharashtra)





## **Institute of Technology**

(Affiliated to University of Mumbai, Approved by AICTE & Recognized by Govt. of Maharashtra)





Figure 5: National Librarian's Day Celebration



### **Institute of Technology**

(Affiliated to University of Mumbai, Approved by AICTE & Recognized by Govt. of Maharashtra)

#### 6) INDEPENDENCE DAY (15th August)

### Swatantrata ka Amrut Mahotsav

-America Korpande

ndia celebrated its 75th Independence Day on August 15, 2021. Honorable Prime Minister Narendra Modi addressed the nation from Red Fort. The Prime Minister recalled the people who contributed to the freedom struggle and urged the youths and scholars of today to take responsibility and preserve the history of our freedom fighters.

Vijnana Bharati Konkan Prant (VIBHA) with Vivekanand Education Society and its affiliated institutions (VES) conducted the inaugural function to celebrate 'Swatantrata ka Amrut Mahotsav' on Au