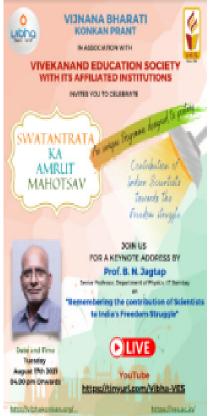

ntation by answering the question - What is Patriotism?

Dr. Mrs. Jayashree Phadnis (Vicepresident, VIBHA) gave the vote of thanks and expressed her gratitude to everyone who made this event a great success. The event concluded with the national anthem performed by Mr. Santosh More.

Gauraang Prabhudesai (D1E) says, "Overall, the session was very thorough and kept true to its time limits. Professor B.N.Jagtap explained things in a way which made the topic more enjoyable and easy to understand. We got to learn more on the scientist's point of view on the freedom struggle; a topic which was not talked about in much detail which personally really got my attention."



## **Institute of Technology**

(Affiliated to University of Mumbai, Approved by AICTE & Recognized by Govt. of Maharashtra)



Poster of 'Swatantrata ka Amrut Mahotsay'



Top-Bottom (L - R): Invocation by Mrs. Maneesha Oak (VIBHA) and Mr. Santosh More (VIBHA); Keynote Speaker- Prof. B.N. Jagtap (Senior Professor, Department of Physics, IIT Bombay); Prof. Shriniwas Samant (President, VIBHA Konkan Branch) explained the activities of Amrut Mahotsav; Vote of thanks by Dr. Mrs. Jayashree Phadnis, Vice President, VIBHA; Shri. Amar Asrani, President, VES mentioned the significant works of the Founder of VES Shri. Hashu Advani.



### **Institute of Technology**

(Affiliated to University of Mumbai, Approved by AICTE & Recognized by Govt. of Maharashtra)

### **Musings and Expressions**

## 75 Years of Independence



The faculty of the EXTC department at VESIT celebrating Independence Day (Top-Bottom, L-R): Mrs. Manis