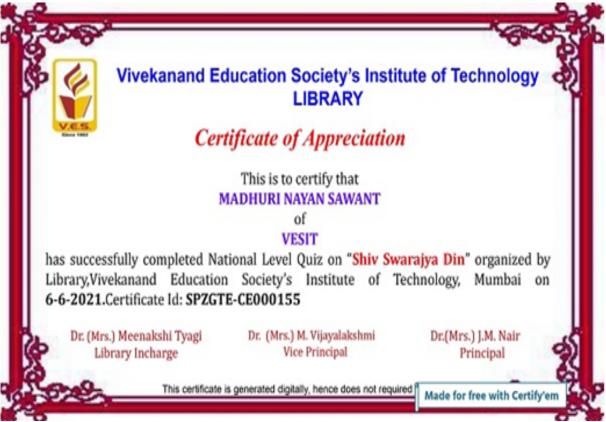

### **Institute of Technology**

(Affiliated to University of Mumbai, Approved by AICTE & Recognized by Govt. of Maharashtra)

Fig no 3: Quiz participation certificate on ShivRajyabhishek Din' on June 6