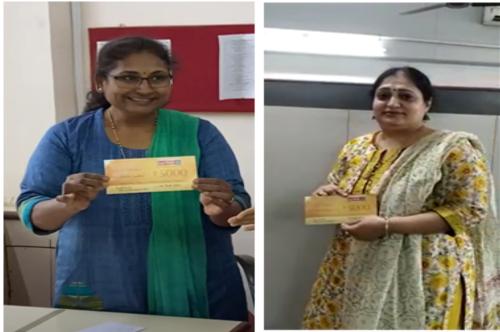

d by Govt. of Maharashtra)

A video in a form of a picture slide show was made for Dr Shanta S and Mrs Manisha C by Ms. Sukanya. Two faculty members Mr. Prasad Godse & Dr. Nandini Amanagi spoke about the nostalgic moments spent with both Dr. Shanta madam & Manisha Madam. After which both the faculty shared their personal experience about working in VESIT & lovely moments shared with friends & colleagues.



Screenshot of Dr Shanta S sharing her experiences



Screenshot of Mrs Manisha C sharing her experiences

Dr. Shanta Sondur and Mrs. Manisha Chatopadhyay were given a gift voucher from "Lagu Bandu Jewellers" of Rs 5000/- each as a token of love & Appreciation



## **Institute of Technology**

(Affiliated to University of Mumbai, Approved by AICTE & Recognized by Govt. of Maharashtra)



Felicitated Staff with the token of appreciation

The event ended by vote of Thanks conveyed by Mr. Vivek Umrikar.





## **Institute of Technology**

(Affiliated to University of Mumbai, Approved by AICTE & Recognized by Govt. of Maharashtra)

Screen Shots of felicitation function for teachers completing 20 years of service in VESIT - Dr. Shanta Sondur & Mrs. Manisha Chatopadhay.



Fig 4: Teachers day celebration online mode @VESIT

Screen Shots of felicitation function for teachers completing 20 years of service in VESIT - Dr. Shanta Sondur & Mrs. Manisha Chatopadhay



### **Institute of Technology**

(Affiliated to University of Mumbai, Approved by AICTE & Recognized by Govt. of Maharashtra)

Invitation sent for the celebration over mail.

Dear all,

Greetings from the Staff Welfar