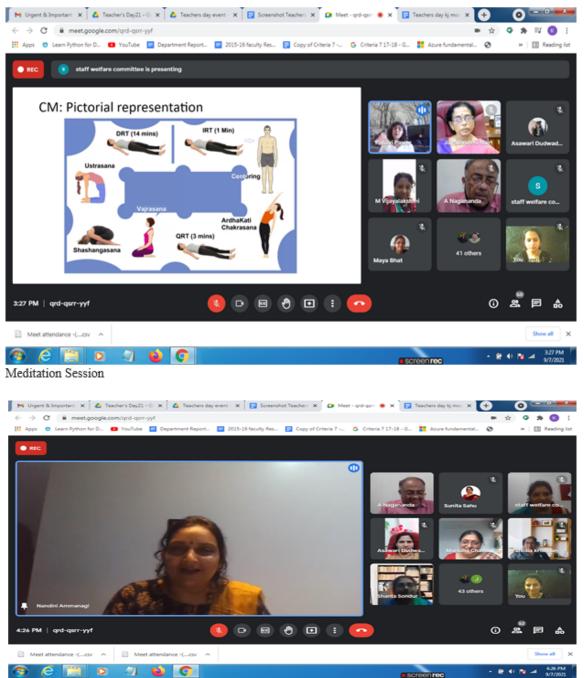

y**

(Affiliated to University of Mumbai, Approved by AICTE & Recognized by Govt. of Maharashtra)

#### Department 44 responses





▲ 1/2 ▼

#### Did you like the session conducted?



#### How did you feel ... 44 responses





## **Institute of Technology**

(Affiliated to University of Mumbai, Approved by AICTE & Recognized by Govt. of Maharashtra)

The overall organization of the Event was satisfactory. (Meditation session and Staff Felicitation ) 44 responses



#### Screenshots



Teachers Day celebration



### **Institute of Technology**

(Affiliated to University of Mumbai, Approved by AICTE & Recognized by Govt. of Maharashtra)





Meditation Session



## **Institute of Technology**

(Affiliated to University of Mumbai, Approved by AICTE & Recognized by Govt. of Maharashtra)





### **Institute of Technology**

(Affiliated to University of Mumbai, Approved by AICTE & Recognized by Govt. of Maharashtra)

#### 5) National Librarian's Day Celebration(12th August)

START DATE: Thursday, 12 August 2021

START TIME: 12.30 AM

VENUE: Library

NATIONAL LIBRARIANS' DAY CELEBRATION – 2021

VESIT Central Library, celebrated National Librarians' Day on 12 August, 2021 to commemorate the 129th birth anniversary of Padmashri Dr S. R. Ranganathan (1892-1972), who is considered the father of library science in India. Dr. Ranganathan dedicated his entire life to the library profession in India leaving a rich legacy.

Dr. Meenakshi Tyagi in charge of Librarian welcomed all the Library staff members and informed that Ranganathan was born on 9 August 1892 in the small town of Shi