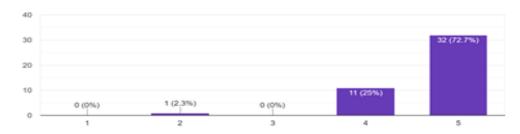

ed by Govt. of Maharashtra)

Invitation sent for the celebration over mail.

Dear all,

Greetings from the Staff Welfare Committee.

We are celebrating Teachers Day on Tuesday 7th September 2021.

Kindly join us for the meditation session followed by a felicitation function for teachers completing 20 years of service.

Details of the function

**Event: Teachers Day Celebration** 

Date: 7th September 2021

Time: 3 pm onwards

Venue: <a href="https://meet.google.com/qrd-qsrr-yyf">https://meet.google.com/qrd-qsrr-yyf</a>

We look forward to seeing you there.

Feedback of the event



## **Institute of Technology**

(Affiliated to University of Mumbai, Approved by AICTE & Recognized by Govt. of Maharashtra)

#### Department 44 responses





▲ 1/2 ▼

#### Did you like the session conducted?



#### How did you feel ... 44 responses





## **Institute of Technology**

(Affiliated to University of Mumbai, Approved by AICTE & Recognized by Govt. of Maharashtra)

The overall organization of the Event was satisfactory. (Meditation session and Staff Felicitation ) 44 responses



#### Screenshots



Teachers Day celebration



### **Institute of Technology**

(Affiliated to University of Mumbai, Approved by AICTE & Recognized by Govt. of Maharashtra)





Meditation Session



## **Institute of Technology**

(Affiliated to University of Mumbai, Approved by AICTE & Recognized by Govt. of Maharashtra)





### **Institute of Technology**

(Affiliated to University of Mumbai, Approved by AICTE & Recognized by Govt. of Maharashtra)

#### 5) National Librarian's Day Celebration(12th Aug