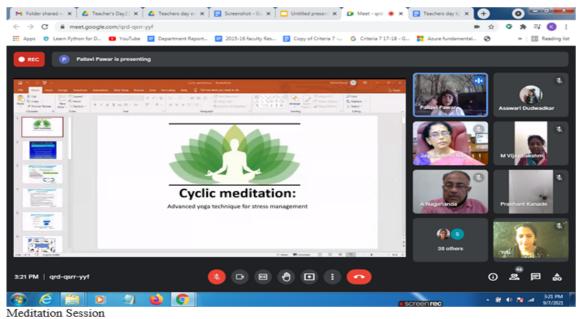

e.com/qrd-qsrr-yyf">https://meet.google.com/qrd-qsrr-yyf</a>

We look forward to seeing you there.

Feedback of the event



## **Institute of Technology**

(Affiliated to University of Mumbai, Approved by AICTE & Recognized by Govt. of Maharashtra)

#### Department 44 responses





▲ 1/2 ▼

#### Did you like the session conducted?



#### How did you feel ... 44 responses





## **Institute of Technology**

(Affiliated to University of Mumbai, Approved by AICTE & Recognized by Govt. of Maharashtra)

The overall organization of the Event was satisfactory. (Meditation session and Staff Felicitation ) 44 responses



#### Screenshots



Teachers Day celebration



### **Institute of Technology**

(Affiliated to University of Mumbai, Approved by AICTE & Recognized by Govt. of Maharashtra)





Meditation Session



## **Institute of Technology**

(Affiliated to University of Mumbai, Approved by AICTE & Recognized by Govt. of Maharashtra)





### **Institute of Technology**

(Affiliated to University of Mumbai, Approved by AICTE & Recognized by Govt. of Maharashtra)

#### 5) National Librarian's Day Celebration(12th August)

START DATE: Thursday, 12 August 2021

START TIME: 12.30 AM

VENUE: Library

NATIONAL LIBRARIANS' DAY CELEBRATION – 2021

VESIT Central Library, celebrated National Librarians' Day on 12 August, 2021 to commemorate the 129th birth anniversary of Padmashri Dr S. R. Ranganathan (1892-1972), who is considered the father of library science in India. Dr. Ranganathan dedicated his entire life to the library profession in India leaving a rich legacy.

Dr. Meenak